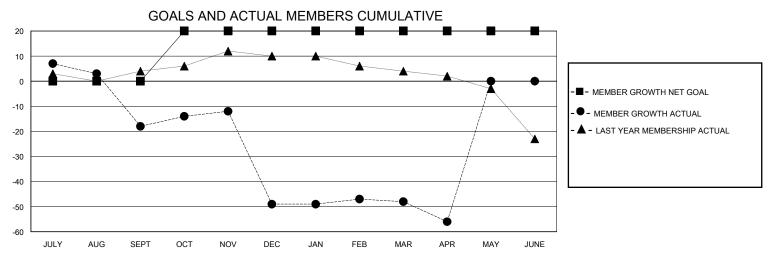

## MONTHLY MEMBERSHIP PROGRESS REPORT

District 11 C2

Results as of: 4/30/2024

| GMT:                  |               | GMT CA    |               |                       |                         |                         |                                                    |  |  |
|-----------------------|---------------|-----------|---------------|-----------------------|-------------------------|-------------------------|----------------------------------------------------|--|--|
| Clubs                 |               |           |               | Members               |                         |                         |                                                    |  |  |
| RESULTS FOR 2023-2024 |               |           |               | RESULTS FOR 2023-2024 |                         |                         |                                                    |  |  |
| QUARTER               | NEW CLUB GOAL | NEW CLUBS | DROPPED CLUBS | QUARTER MEN           | MBER GROWTH NET<br>GOAL | MEMBER GROWTH<br>ACTUAL | DROPPED<br>MEMBERS ACTUAL<br>(including transfers) |  |  |
| JULY/AUG/SEPT         | 0             | 0         | 1             | JULY/AUG/SEPT         | 0                       | 16                      | 32                                                 |  |  |
| OCT/NOV/DEC           | 1             | 0         | 1             | OCT/NOV/DEC           | 20                      | 29                      | 58                                                 |  |  |
| JAN/FEB/MAR           | 0             | 0         | 1             | JAN/FEB/MAR           | 0                       | 13                      | 12                                                 |  |  |
| APR/MAY/JUNE          | 0             | 0         | 0             | APR/MAY/JUNE          | 0                       | 0                       | 8                                                  |  |  |