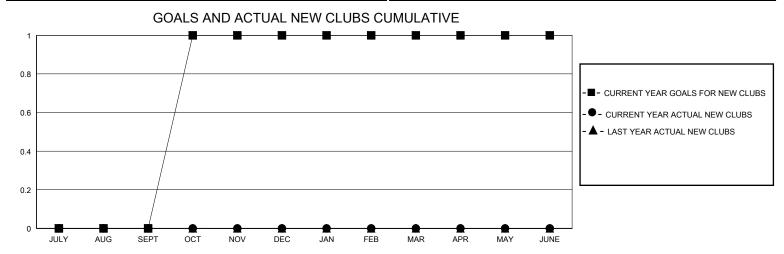

## MONTHLY MEMBERSHIP PROGRESS REPORT

District 11 C2

Results as of: 4/30/2024

| GMT:                  |               | GMT CA    |               |                       |                         |                         |                                                    |  |  |
|-----------------------|---------------|-----------|---------------|-----------------------|-------------------------|-------------------------|----------------------------------------------------|--|--|
| Clubs                 |               |           |               | Members               |                         |                         |                                                    |  |  |
| RESULTS FOR 2023-2024 |               |           |               | RESULTS FOR 2023-2024 |                         |                         |                                                    |  |  |
| QUARTER               | NEW CLUB GOAL | NEW CLUBS | DROPPED CLUBS | QUARTER MEN           | MBER GROWTH NET<br>GOAL | MEMBER GROWTH<br>ACTUAL | DROPPED<br>MEMBERS ACTUAL<br>(including transfers) |  |  |
| JULY/AUG/SEPT         | 0             | 0         | 1             | JULY/AUG/SEPT         | 0                       | 16                      | 32                                                 |  |  |
| OCT/NOV/DEC           | 1             | 0         | 1             | OCT/NOV/DEC           | 20                      | 29                      | 58                                                 |  |  |
| JAN/FEB/MAR           | 0             | 0         | 1             | JAN/FEB/MAR           | 0                       | 13                      | 12                                                 |  |  |
| APR/MAY/JUNE          | 0             | 0         | 0             | APR/MAY/JUNE          | 0                       | 0                       | 8                                                  |  |  |